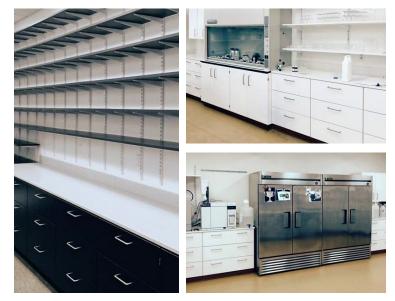

## SEE THE PROOF

**PROJECT INFO: Client:** Industry Laboratory **Location:** Kentucky

Chances are this client's handy work has indulged your taste buds a time or two with your favorite drink. And like this lab's mission to bring unsurpassed flavoring to your preferred beverages, AMCASE® and its sales team have proven to bring unmatched modular casework and customer care to its clients. This lab required a variety of design elements as diverse as their flavoring formulas. Working together, we designed something that delighted all of their faculties, not just their sense of taste.

## The AMCASE® Solution

After their initial installation which utilized half-height pharmacy drawer fronts in order to easily view stored products, their needs changed requiring some reconfigurations. In addition to furnishing a new area, they wanted to replace the half-height pharmacy drawer fronts with full fronts to conceal the drawers' contents and streamline the look of their lab. Both the addition and the drawer front replace-ments were carried out seamlessly. The client was extremely satisfied about their new look and the beautiful transformation to their lab.