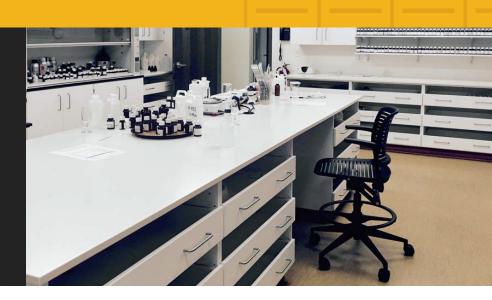

## SEE THE PROOF

**PROJECT INFO: Client:** Industry Laboratory **Location:** Kentucky

Chances are this client's handy work has indulged your taste buds a time or two with your favorite drink. And like this lab's mission to bring unsurpassed flavoring to your preferred beverages, AMCASE® and its sales team have proven to bring unmatched modular casework and customer care to its clients. This lab required a variety of design elements as diverse as their flavoring formulas. Working together, we designed something that delighted all of their faculties, not just their sense of taste.

## The AMCASE® Solution

After their initial installation which utilized half-height pharmacy drawer fronts in order to easily view stored products, their needs changed requiring some reconfigurations. In addition to furnishing a new area, they wanted to replace the half-height pharmacy drawer fronts with full fronts to conceal the drawers' contents and streamline the look of their lab. Both the addition and the drawer front replace-ments were carried out seamlessly. The client was extremely satisfied about their new look and the beautiful transformation to their lab.