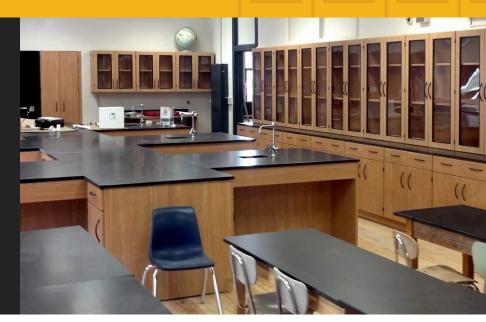

## OLD & NEW

**PROJECT INFO:** 

**Client:** School

**Location:** New Jersey

AMCASE® had the privilege of being a part of this school's science lab remodeling project. Though the lab had been in place for a number of years, everything needed to go...everything except the hardwood floors. The floors were refinished, retaining some of the old while ushering in the new with modular casework to create a uniqueness all its own.

## The AMCASE® Solution

This was an extensive project which required coordinating multiple trades to renovate the entire science room lab from top to bottom. New piping had to be run, along with refinishing the existing hardwood floors and repainting the walls before the casework could be installed.

Good communication, patience, and coordination between the trades was essential due to the plumbing, electrical, and gas lines that needed to be installed or modified to work properly with the casework installation. The transformation was remarkable, and the results were immediately evident. Every solution is different; that's why there's AMCASE®.