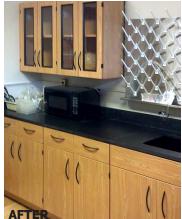

## OLD & NEW

**PROJECT INFO:** 

**Client:** School

**Location:** New Jersey

AMCASE® had the privilege of being a part of this school's science lab remodeling project. Though the lab had been in place for a number of years, everything needed to go...everything except the hardwood floors. The floors were refinished, retaining some of the old while ushering in the new with modular casework to create a uniqueness all its own.

Good communication, patience, and coordination between the trades was essential due to the plumbing, electrical, and gas lines that needed to be installed or modified to work properly with the casework installation. The transformation was remarkable, and the results were immediately evident. Every solution is different; that's why there's AMCASE®.