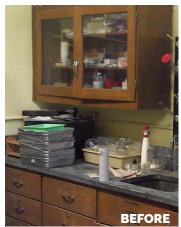

## OLD & NEW

**PROJECT INFO:** 

**Client:** School

**Location:** New Jersey

AMCASE® had the privilege of being a part of this school's science lab remodeling project. Though the lab had been in place for a number of years, everything needed to go...everything except the hardwood floors. The floors were refinished, retaining some of the old while ushering in the new with modular casework to create a uniqueness all its own.

Good communication, patience, and coordination between the trades was essential due to the plumbing, electrical, and gas lines that needed to be installed or modified to work properly with the casework installation. The transformation was remarkable, and the results were immediately evident. Every solution is different; that's why there's AMCASE®.