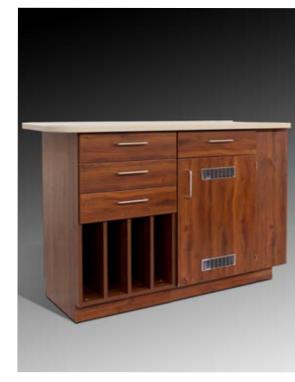

## CURVY NURSE STATIONS

**PROJECT INFO:** 

**Client:** Hospital

**Location:** Virgina

AMCASE® was hired to build a unique series of rounded nurse stations and curved-top base cabinets for this hospital. While the curvy design increased cost, our price point was attractive. Layout, durability, and modularity were important to our client due to the high-use nature of hospital settings and the potential to modify things down the road. AMCASE® worked to minimize downtime, navigated semi occupied patient care areas and addressed connectivity challenges in the space. The end result was a quality product they love and can depend on.