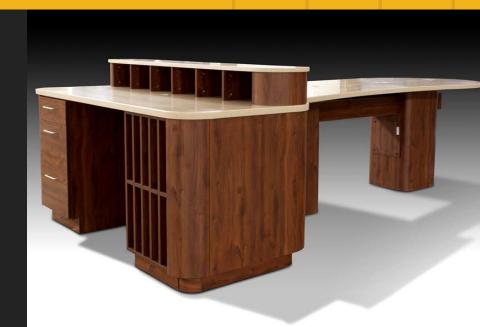

## CURVY NURSE STATIONS

**PROJECT INFO:** 

**Client:** Hospital

**Location:** Virgina

AMCASE® was hired to build a unique series of rounded nurse stations and curved-top base cabinets for this hospital. While the curvy design increased cost, our price point was attractive. Layout, durability, and modularity were important to our client due to the high-use nature of hospital settings and the potential to modify things down the road. AMCASE® worked to minimize downtime, navigated semi occupied patient care areas and addressed connectivity challenges in the space. The end result was a quality product they love and can depend on.