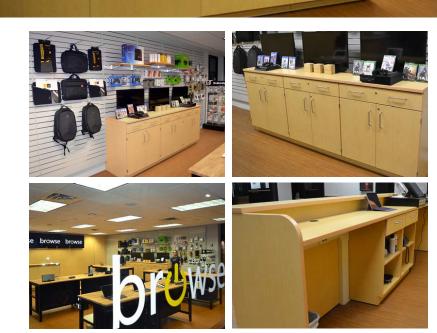

## **PROJECT INFO:**

**Client:** Long Island University **Location:** Brookville, NY

When you think of traditional electronics stores, you may picture the slatwalls and island stations that display multitudes of TVs and gadgets vying for your attention. LIU's computer store breaks this traditional view and shows how truly versatile you can be when combining AMCASE's® Electronic Merchandising System (EMS) with its casework product line. Paneled walls, concealed doors, access panels, slatwalls, and a transaction counter are some of the features that make this store sharper then the latest hi-def TV.