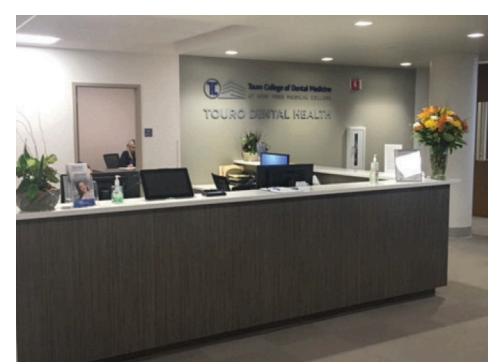

# Casework that works with your vision.

Leave a strong first impression with quality casework that is designed to elevate function and appearance of your space.

- · Lobby reception centers
- Information centers
- Patient check-in